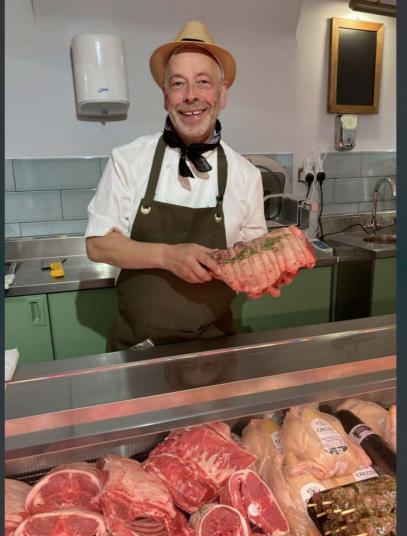

## THE MEAT HOOK of MARLOW

The Meat Hook of Marlow, Hertfordshire.

The Meat Hook of Marlow, Hertfordshire.

This Page: The Meat Hook of Marlow, *Hertfordshire*. Opposite Page: Whole Foods Market, *Kensington*.