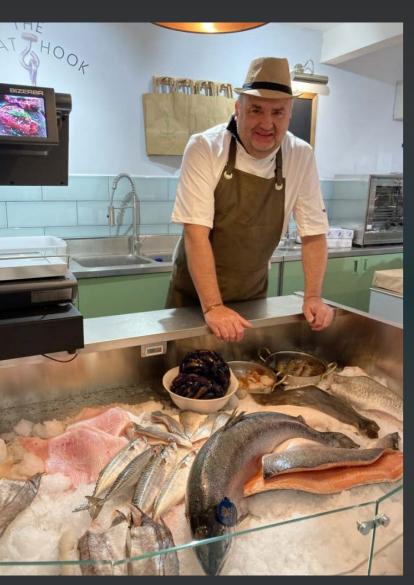

## THE MEAT HOOK of MARLOW

The Meat Hook of Marlow, Hertfordshire.

The Meat Hook of Marlow, Hertfordshire.

This Page: The Meat Hook of Marlow, *Hertfordshire*. Opposite Page: Whole Foods Market, *Kensington*.