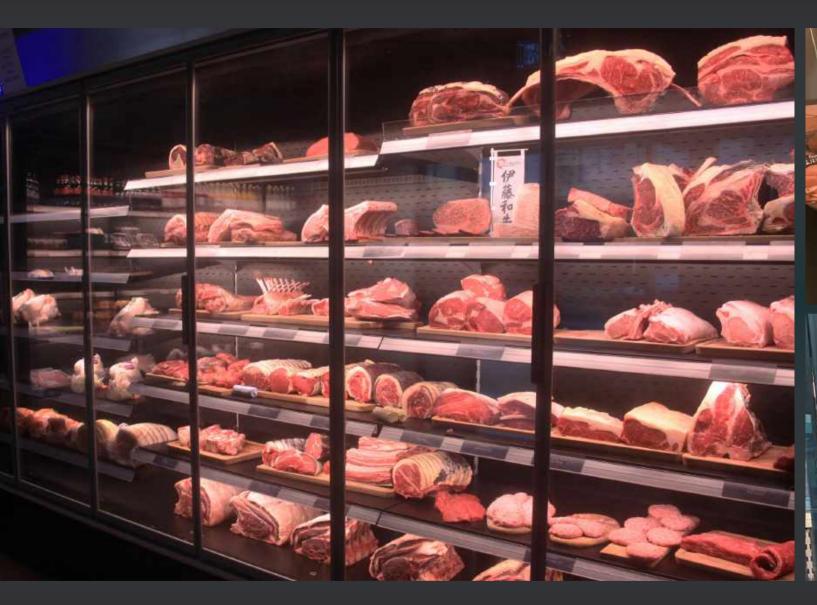

This Page Clockwise from left: Smith & Clay, Dry Ageing Beef & Ginger Pig Loughton Opposite Page Clockwise from left: Scotts of Carshalton, Mikey Malloy & Ginger Pig Wanstead

Smith & Clay, Buckingham

Smith & Clay, Buckingham