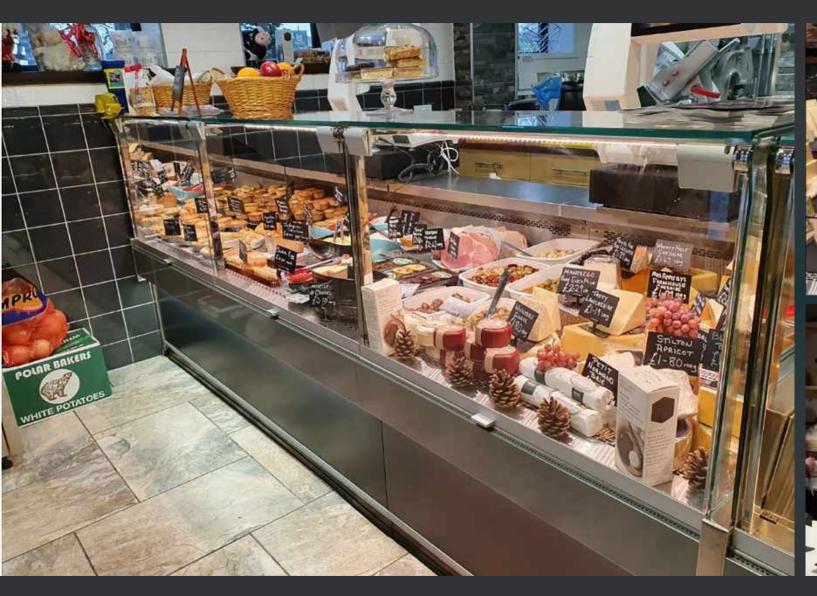

Cowdray Park Farm Shop

This Page : Newlyn's Fish Room Opposite Page : Wholefoods Piccadilly Fish Counter & Newlyn's Fish Room

This Page: Muffs of Bromborough Opposite Page Clockwise from top left: Farndon Fields, Jarrolds Food Hall, Smith & Clay & Newlyn's Cheese Room