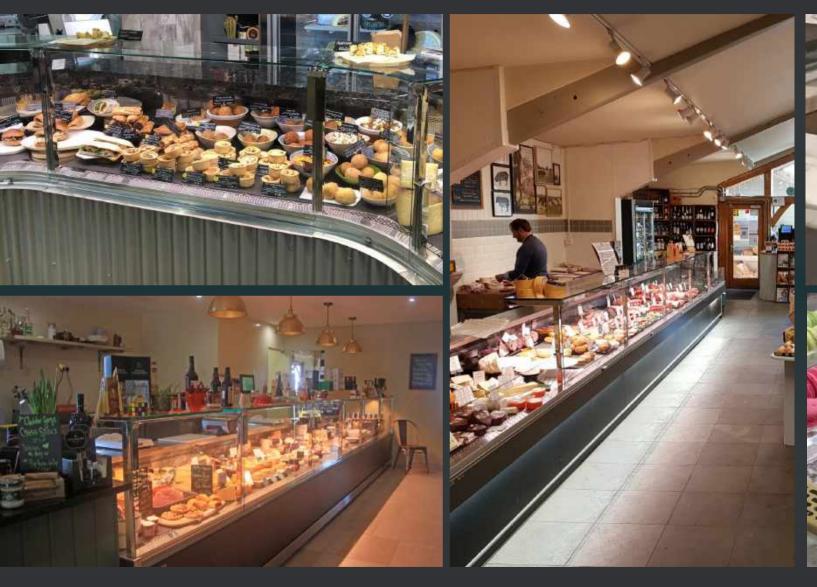

Cowdray Park Farm Shop

This Page : Newlyn's Fish Room Opposite Page : Wholefoods Piccadilly Fish Counter & Newlyn's Fish Room

This Page: Muffs of Bromborough Opposite Page Clockwise from top left: Farndon Fields, Jarrolds Food Hall, Smith & Clay & Newlyn's Cheese Room

This Page Clockwise from left: Smith & Clay, Dry Ageing Beef & Ginger Pig Loughton Opposite Page Clockwise from left: Scotts of Carshalton, Mikey Malloy & Ginger Pig Wanstead

Smith & Clay, Buckingham

Smith & Clay, Buckingham

Smith & Clay, Buckingham

William Curley, Soho

Malloys Craft Butchery

This Page: Kernel & Roast & Smith & Clay Opposite Page Clockwise from top left: Cowdray Park Farm Shop, Smith & Clay & Scotts of Carshalton