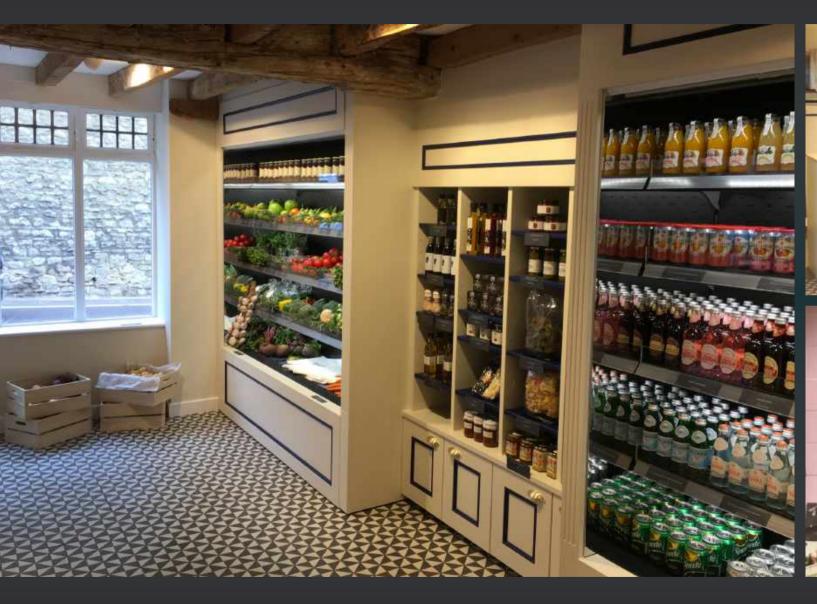

Cowdray Park Farm Shop

This Page : Newlyn's Fish Room Opposite Page : Wholefoods Piccadilly Fish Counter & Newlyn's Fish Room

This Page: Muffs of Bromborough Opposite Page Clockwise from top left: Farndon Fields, Jarrolds Food Hall, Smith & Clay & Newlyn's Cheese Room