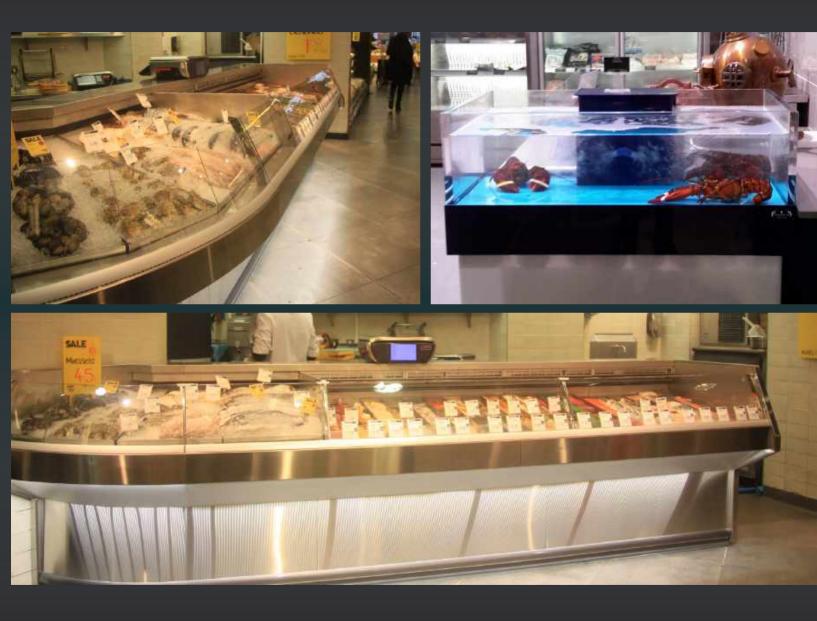

Cowdray Park Farm Shop

This Page : Newlyn's Fish Room Opposite Page : Wholefoods Piccadilly Fish Counter & Newlyn's Fish Room

This Page: Muffs of Bromborough Opposite Page Clockwise from top left: Farndon Fields, Jarrolds Food Hall, Smith & Clay & Newlyn's Cheese Room