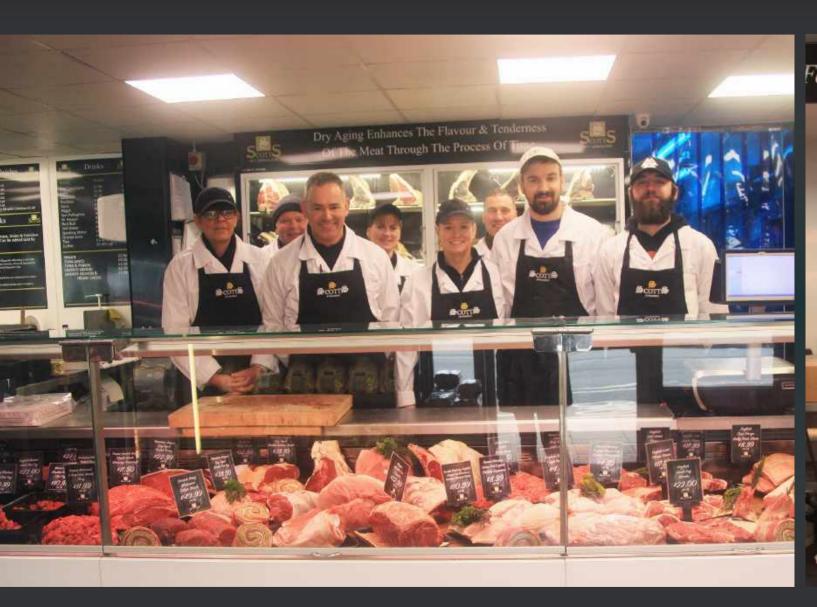

## References 5 www.creativeretailsolutions.co.uk

Front Page : Fortnum & Mason Chocolate Department These Pages : Scotts of Carshalton

Dry Aging Enhances The Flavour & Tenderness Of The Meat Through The Process Of Time.

This Page Clockwise from left: Smith & Clay, Dry Ageing Beef & Ginger Pig Loughton Opposite Page Clockwise from left: Scotts of Carshalton, Mikey Malloy & Ginger Pig Wanstead

Smith & Clay, Buckingham

Smith & Clay, Buckingham