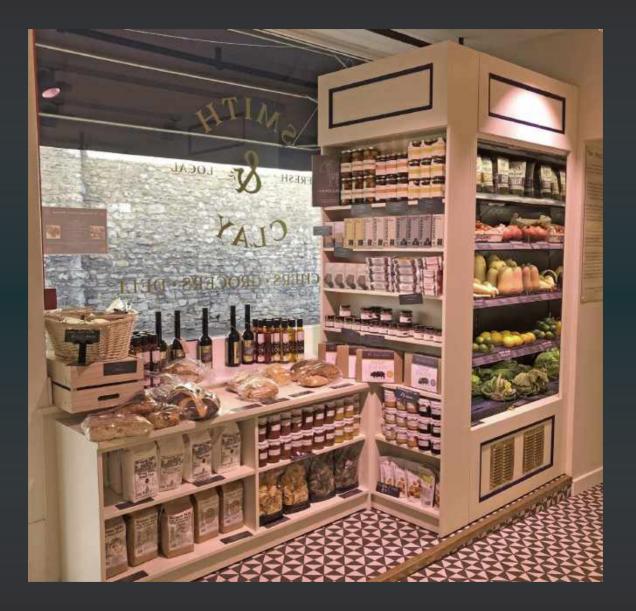

Cowdray Park Farm Shop

This Page : Newlyn's Fish Room Opposite Page : Wholefoods Piccadilly Fish Counter & Newlyn's Fish Room

This Page: Muffs of Bromborough Opposite Page Clockwise from top left: Farndon Fields, Jarrolds Food Hall, Smith & Clay & Newlyn's Cheese Room

This Page Clockwise from left: Smith & Clay, Dry Ageing Beef & Ginger Pig Loughton Opposite Page Clockwise from left: Scotts of Carshalton, Mikey Malloy & Ginger Pig Wanstead

Smith & Clay, Buckingham

Smith & Clay, Buckingham

Smith & Clay, Buckingham

William Curley, Soho

Malloys Craft Butchery

This Page: Kernel & Roast & Smith & Clay Opposite Page Clockwise from top left: Cowdray Park Farm Shop, Smith & Clay & Scotts of Carshalton