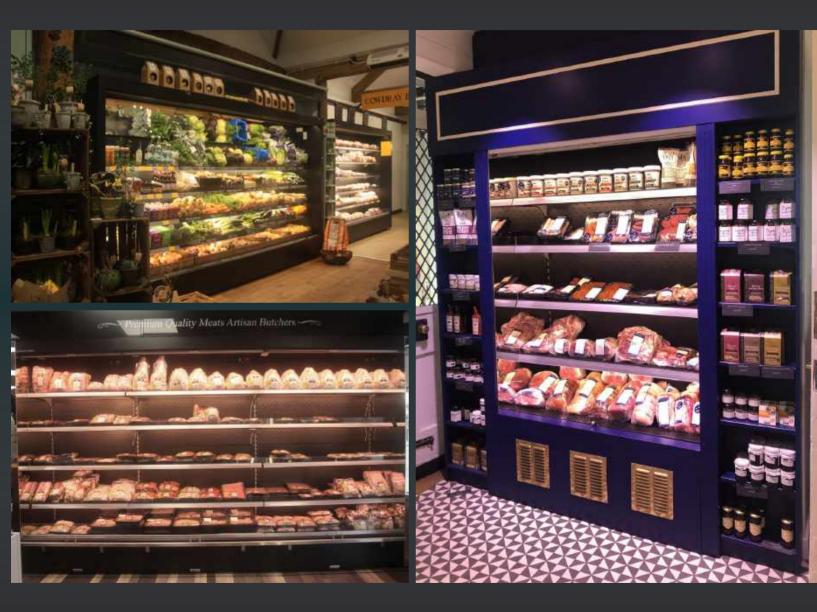

Cowdray Park Farm Shop

This Page : Newlyn's Fish Room Opposite Page : Wholefoods Piccadilly Fish Counter & Newlyn's Fish Room

This Page: Muffs of Bromborough Opposite Page Clockwise from top left: Farndon Fields, Jarrolds Food Hall, Smith & Clay & Newlyn's Cheese Room