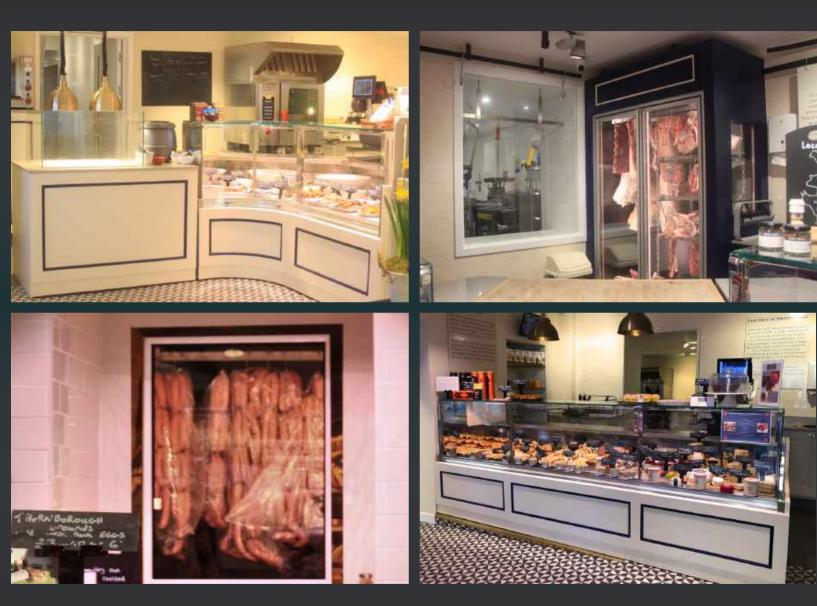

This Page Clockwise from left: Smith & Clay, Dry Ageing Beef & Ginger Pig Loughton Opposite Page Clockwise from left: Scotts of Carshalton, Mikey Malloy & Ginger Pig Wanstead

Smith & Clay, Buckingham

Smith & Clay, Buckingham