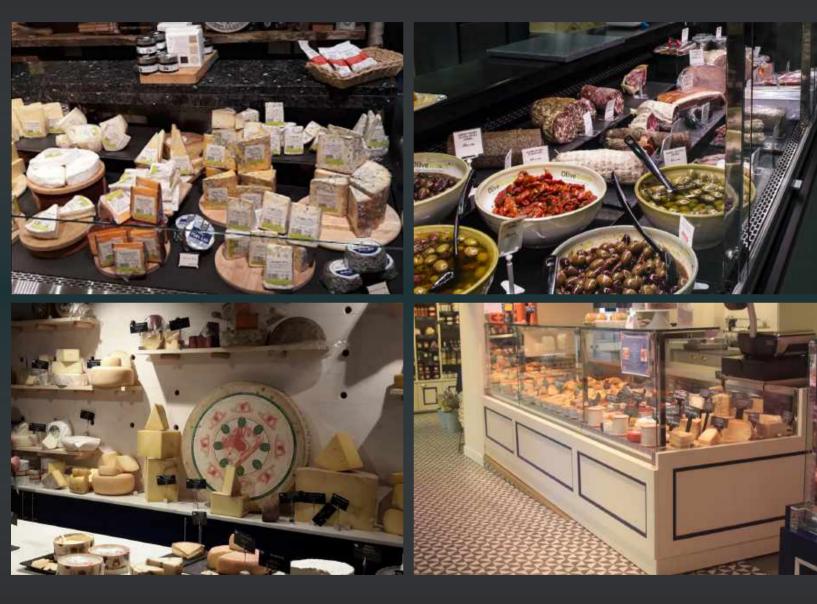

Cowdray Park Farm Shop

This Page : Newlyn's Fish Room Opposite Page : Wholefoods Piccadilly Fish Counter & Newlyn's Fish Room

This Page: Muffs of Bromborough Opposite Page Clockwise from top left: Farndon Fields, Jarrolds Food Hall, Smith & Clay & Newlyn's Cheese Room

This Page Clockwise from left: Smith & Clay, Dry Ageing Beef & Ginger Pig Loughton Opposite Page Clockwise from left: Scotts of Carshalton, Mikey Malloy & Ginger Pig Wanstead

Smith & Clay, Buckingham

Smith & Clay, Buckingham