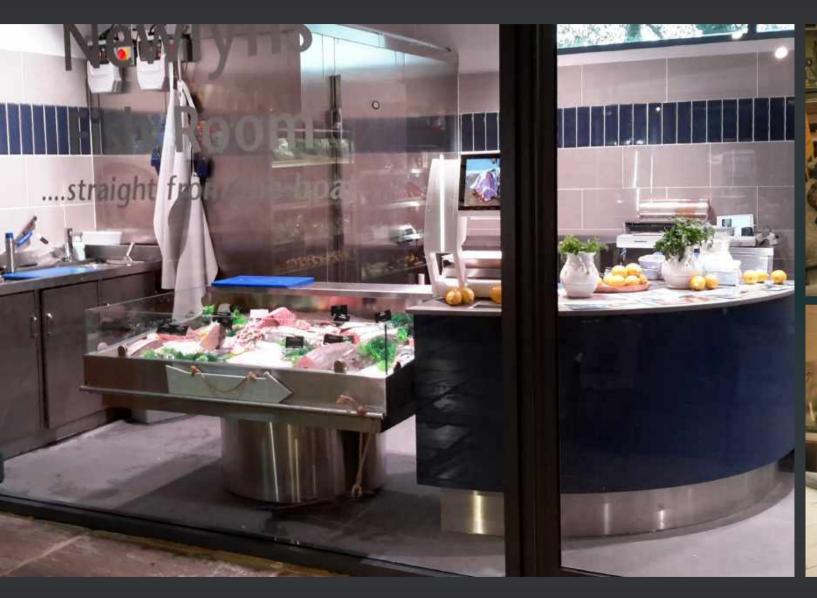

Cowdray Park Farm Shop

This Page : Newlyn's Fish Room Opposite Page : Wholefoods Piccadilly Fish Counter & Newlyn's Fish Room

This Page: Muffs of Bromborough Opposite Page Clockwise from top left: Farndon Fields, Jarrolds Food Hall, Smith & Clay & Newlyn's Cheese Room