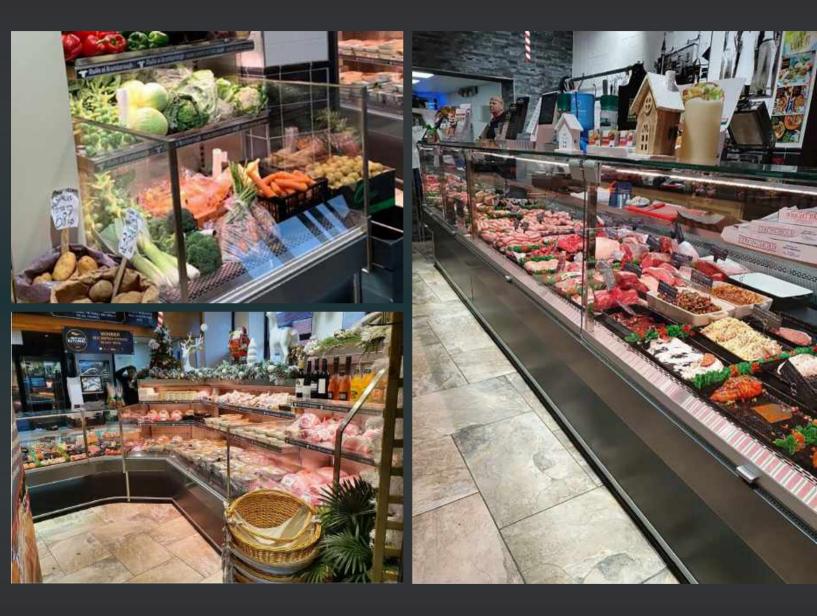

Cowdray Park Farm Shop

This Page : Newlyn's Fish Room Opposite Page : Wholefoods Piccadilly Fish Counter & Newlyn's Fish Room

This Page: Muffs of Bromborough Opposite Page Clockwise from top left: Farndon Fields, Jarrolds Food Hall, Smith & Clay & Newlyn's Cheese Room