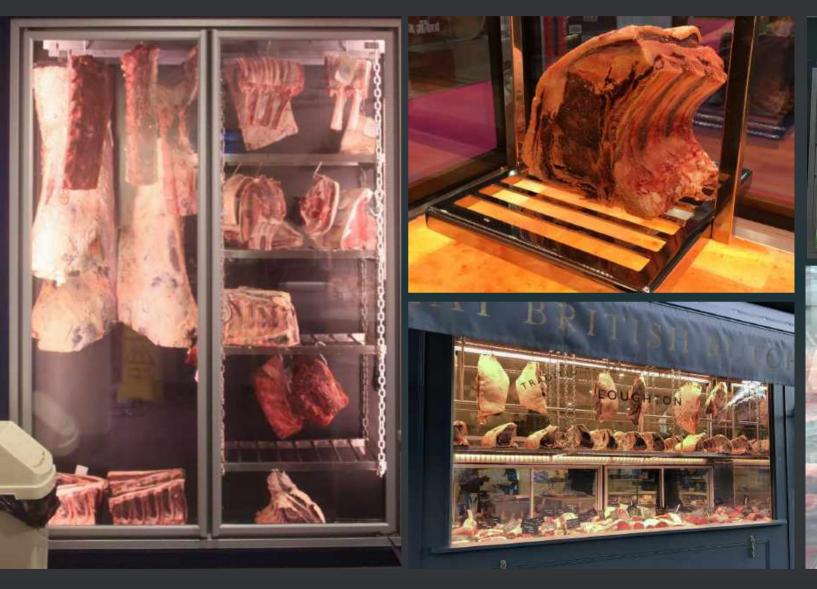

This Page Clockwise from left: Smith & Clay, Dry Ageing Beef & Ginger Pig Loughton Opposite Page Clockwise from left: Scotts of Carshalton, Mikey Malloy & Ginger Pig Wanstead

Smith & Clay, Buckingham

Smith & Clay, Buckingham