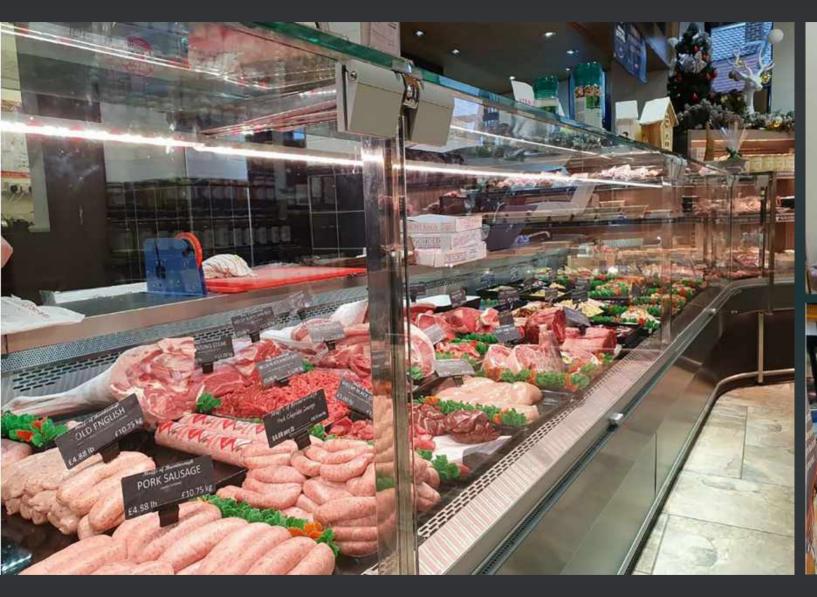

This Page Clockwise from left: Smith & Clay, Dry Ageing Beef & Ginger Pig Loughton Opposite Page Clockwise from left: Scotts of Carshalton, Mikey Malloy & Ginger Pig Wanstead

Smith & Clay, Buckingham

Smith & Clay, Buckingham